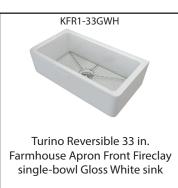

apolis, IN | Rochester, NY

info@stonemartmarblegranite.com infony@stonemartmarblegranite.com



2249 Westbrooke Drive, Building H, Columbus, OH 43228 | 614.527.0257 240 Outerbelt Street, Unit 1, Columbus, OH 43213 | 614.604.9620 4434 Muhlhauser Road, Unit 1200, Hamilton, OH 45011 | 513.942.7625 8215 Zionsville Road, Indianapolis, IN 46268 | 317.991.4253

1044 University Ave, Building 2 Unit 4, Rochester, NY 14607 | 585.442.8701









Standart PRO 30 in. Undermount 18 gauge single-bowl stainless steel sink







Kore Workstation 33 in. Apron Front 16 gauge single-bowl Gunmetal stainless steel sink



stainless steel sink

KHU100-32/18

Standart PRO 32 in. Undermount 18 gauge single-bowl stainless steel sink





Standart PRO 33in. Farmhouse 16 gauge single-bowl stainless steel sink