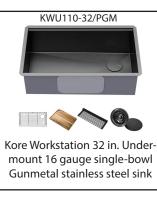

1044 University Ave, Building 2 Unit 4, Rochester, NY 14607 | 585.442.8701

Standart PRO 30 in. Undermount 18 gauge single-bowl stainless steel sink

Kore Workstation 33 in. Apron Front 16 gauge single-bowl Gunmetal stainless steel sink