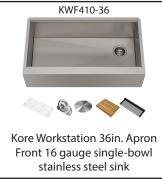

rposeful functionality. Kraus offers a selection of high-quality kitchen & bathroom fixtures with timeless, universal designs that help to improve daily life and make spaces more functional. This includes their workstations that allow sinks to be turned into valuable space, used for everything from meal prep to clean up.



Columbus, OH | Cincinnati, OH Indianapolis, IN | Rochester, NY

info@stonemartmarblegranite.com infony@stonemartmarblegranite.com



2249 Westbrooke Drive, Building H, Columbus, OH 43228 | 614.527.0257 240 Outerbelt Street, Unit 1, Columbus, OH 43213 | 614.604.9620 4434 Muhlhauser Road, Unit 1200, Hamilton, OH 45011 | 513.942.7625 8215 Zionsville Road, Indianapolis, IN 46268 | 317.991.4253

1044 University Ave, Building 2 Unit 4, Rochester, NY 14607 | 585.442.8701









Standart PRO 30 in. Undermount 18 gauge single-bowl stainless steel sink







Kore Workstation 33 in. Apron Front 16 gauge single-bowl Gunmetal stainless steel sink



stainless steel sink

KHU100-32/18

Standart PRO 32 in. Undermount 18 gauge single-bowl stainless steel sink





Standart PRO 33in. Farmhouse 16 gauge single-bowl stainless steel sink