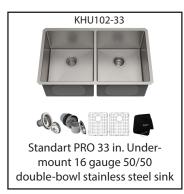

1044 University Ave, Building 2 Unit 4, Rochester, NY 14607 | 585.442.8701

Standart PRO 30 in. Undermount 18 gauge single-bowl stainless steel sink

Kore Workstation 33 in. Apron Front 16 gauge single-bowl Gunmetal stainless steel sink