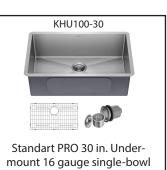

1044 University Ave, Building 2 Unit 4, Rochester, NY 14607 | 585.442.8701

Standart PRO 30 in. Undermount 18 gauge single-bowl stainless steel sink

Kore Workstation 33 in. Apron Front 16 gauge single-bowl Gunmetal stainless steel sink