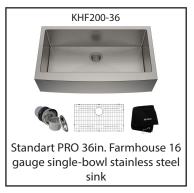

stainless steel sink

KHU100-32/18

Standart PRO 32 in. Undermount 18 gauge single-bowl stainless steel sink

Standart PRO 33in. Farmhouse 16 gauge single-bowl stainless steel sink