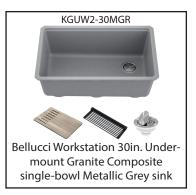

is, IN | Rochester, NY

info@stonemartmarblegranite.com infony@stonemartmarblegranite.com



2249 Westbrooke Drive, Building H, Columbus, OH 43228 | 614.527.0257 240 Outerbelt Street, Unit 1, Columbus, OH 43213 | 614.604.9620 4434 Muhlhauser Road, Unit 1200, Hamilton, OH 45011 | 513.942.7625 8215 Zionsville Road, Indianapolis, IN 46268 | 317.991.4253

1044 University Ave, Building 2 Unit 4, Rochester, NY 14607 | 585.442.8701









Standart PRO 30 in. Undermount 18 gauge single-bowl stainless steel sink







Kore Workstation 33 in. Apron Front 16 gauge single-bowl Gunmetal stainless steel sink



stainless steel sink

KHU100-32/18

Standart PRO 32 in. Undermount 18 gauge single-bowl stainless steel sink





Standart PRO 33in. Farmhouse 16 gauge single-bowl stainless steel sink