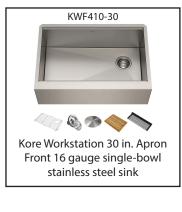

purposeful functionality. Kraus offers a selection of high-quality kitchen & bathroom fixtures with timeless, universal designs that help to improve daily life and make spaces more functional. This includes their workstations that allow sinks to be turned into valuable space, used for everything from meal prep to clean up.



Columbus, OH | Cincinnati, OH Indianapolis, IN | Rochester, NY

info@stonemartmarblegranite.com infony@stonemartmarblegranite.com



2249 Westbrooke Drive, Building H, Columbus, OH 43228 | 614.527.0257 240 Outerbelt Street, Unit 1, Columbus, OH 43213 | 614.604.9620 4434 Muhlhauser Road, Unit 1200, Hamilton, OH 45011 | 513.942.7625 8215 Zionsville Road, Indianapolis, IN 46268 | 317.991.4253

1044 University Ave, Building 2 Unit 4, Rochester, NY 14607 | 585.442.8701









Standart PRO 30 in. Undermount 18 gauge single-bowl stainless steel sink







Kore Workstation 33 in. Apron Front 16 gauge single-bowl Gunmetal stainless steel sink



stainless steel sink

KHU100-32/18

Standart PRO 32 in. Undermount 18 gauge single-bowl stainless steel sink





Standart PRO 33in. Farmhouse 16 gauge single-bowl stainless steel sink