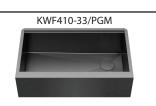

stainless steel sink

KHU100-32/18

Standart PRO 32 in. Undermount 18 gauge single-bowl stainless steel sink

Standart PRO 33in. Farmhouse 16 gauge single-bowl stainless steel sink