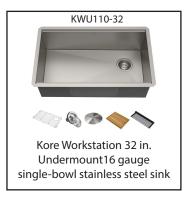

d purposeful functionality. Kraus offers a selection of high-quality kitchen & bathroom fixtures with timeless, universal designs that help to improve daily life and make spaces more functional. This includes their workstations that allow sinks to be turned into valuable space, used for everything from meal prep to clean up.



Columbus, OH | Cincinnati, OH Indianapolis, IN | Rochester, NY

info@stonemartmarblegranite.com infony@stonemartmarblegranite.com



2249 Westbrooke Drive, Building H, Columbus, OH 43228 | 614.527.0257 240 Outerbelt Street, Unit 1, Columbus, OH 43213 | 614.604.9620 4434 Muhlhauser Road, Unit 1200, Hamilton, OH 45011 | 513.942.7625 8215 Zionsville Road, Indianapolis, IN 46268 | 317.991.4253

1044 University Ave, Building 2 Unit 4, Rochester, NY 14607 | 585.442.8701









Standart PRO 30 in. Undermount 18 gauge single-bowl stainless steel sink







Kore Workstation 33 in. Apron Front 16 gauge single-bowl Gunmetal stainless steel sink



stainless steel sink

KHU100-32/18

Standart PRO 32 in. Undermount 18 gauge single-bowl stainless steel sink





Standart PRO 33in. Farmhouse 16 gauge single-bowl stainless steel sink