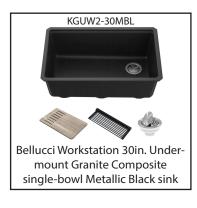

anapolis, IN | Rochester, NY

info@stonemartmarblegranite.com infony@stonemartmarblegranite.com



2249 Westbrooke Drive, Building H, Columbus, OH 43228 | 614.527.0257 240 Outerbelt Street, Unit 1, Columbus, OH 43213 | 614.604.9620 4434 Muhlhauser Road, Unit 1200, Hamilton, OH 45011 | 513.942.7625 8215 Zionsville Road, Indianapolis, IN 46268 | 317.991.4253

1044 University Ave, Building 2 Unit 4, Rochester, NY 14607 | 585.442.8701









Standart PRO 30 in. Undermount 18 gauge single-bowl stainless steel sink







Kore Workstation 33 in. Apron Front 16 gauge single-bowl Gunmetal stainless steel sink



stainless steel sink

KHU100-32/18

Standart PRO 32 in. Undermount 18 gauge single-bowl stainless steel sink





Standart PRO 33in. Farmhouse 16 gauge single-bowl stainless steel sink