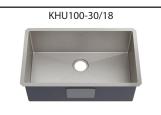

stainless steel sink

KHU100-32/18

Standart PRO 32 in. Undermount 18 gauge single-bowl stainless steel sink

Standart PRO 33in. Farmhouse 16 gauge single-bowl stainless steel sink