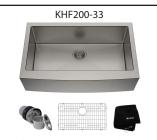

stainless steel sink

KHU100-32/18

Standart PRO 32 in. Undermount 18 gauge single-bowl stainless steel sink

Standart PRO 33in. Farmhouse 16 gauge single-bowl stainless steel sink